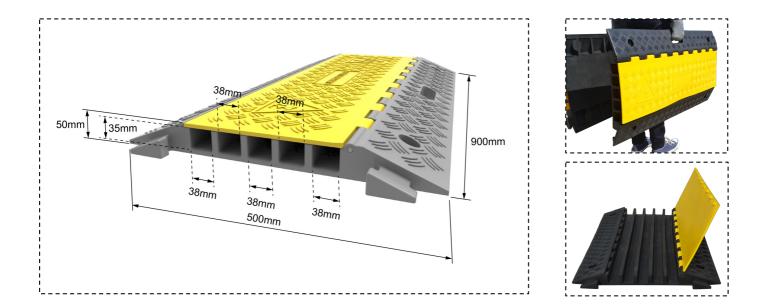

## **DATA SHEET** Cable ramp – 5 channels



## Cable ramp – 5 channels

•Material of the base: <u>outdoor cable protector</u> made from vulcanised rubber, fully REACH compliant, odour-free, and highly flexible for long-lasting protection.

•**Cover**: The UV-resistant polyethylene cover is designed to withstand exposure to weather and sunlight, offering excellent durability.

•Assembly: Equipped with a nylon rod securely connecting the base and the yellow cover, ensuring a tight fit with no risk of separation.

•Load Capacity: Supports axle loads of up to 9,072 kg, ensuring robust protection even in high-traffic areas.

•**Application**: Ideal for event venues, where its lighter design allows for easy handling while still providing excellent cable protection.

•Handling: The integrated handle ensures easy mobility, allowing two pr