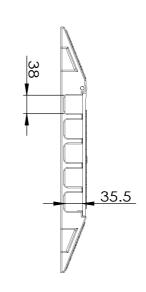

highly flexible for long-lasting protection.

•**Cover**: The UV-resistant polyethylene cover is designed to withstand exposure to weather and sunlight, offering excellent durability.

•Assembly: Equipped with a nylon rod securely connecting the base and the yellow cover, ensuring a tight fit with no risk of separation.

•Load Capacity: Supports axle loads of up to 9,072 kg, ensuring robust protection even in high-traffic areas.

•**Application**: Ideal for event venues, where its lighter design allows for easy handling while still providing excellent cable protection.

•Handling: The integrated handle ensures easy mobility, allowing two protectors to be carried at once for quick and effortless installation and removal.

-----



unit: mm Cable ramp – 5 channels

## **TECHNICAL DRAWING**