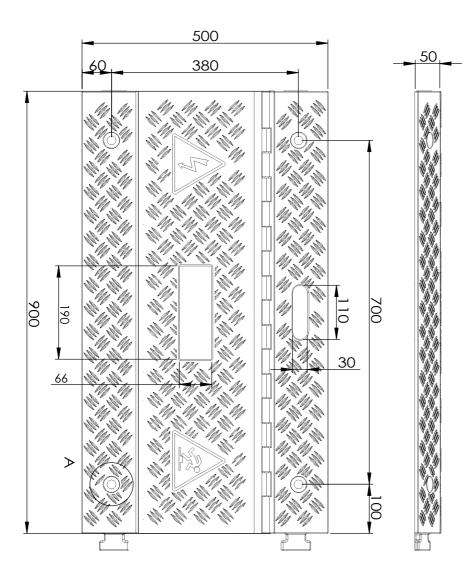

ghly flexible for long-lasting protection.

•**Cover**: The UV-resistant polyethylene cover is designed to withstand exposure to weather and sunlight, offering excellent durability.

•Assembly: Equipped with a nylon rod securely connecting the base and the yellow cover, ensuring a tight fit with no risk of separation.

•Load Capacity: Supports axle loads of up to 9,072 kg, ensuring robust protection even in high-traffic areas.

•**Application**: Ideal for event venues, where its lighter design allows for easy handling while still providing excellent cable protection.

•Handling: The integrated handle ensures easy mobility, allowing two protectors to be carried at once for quick and effortless installation and removal.

-----



unit: mm Cable ramp – 5 channels

## **TECHNICAL DRAWING**